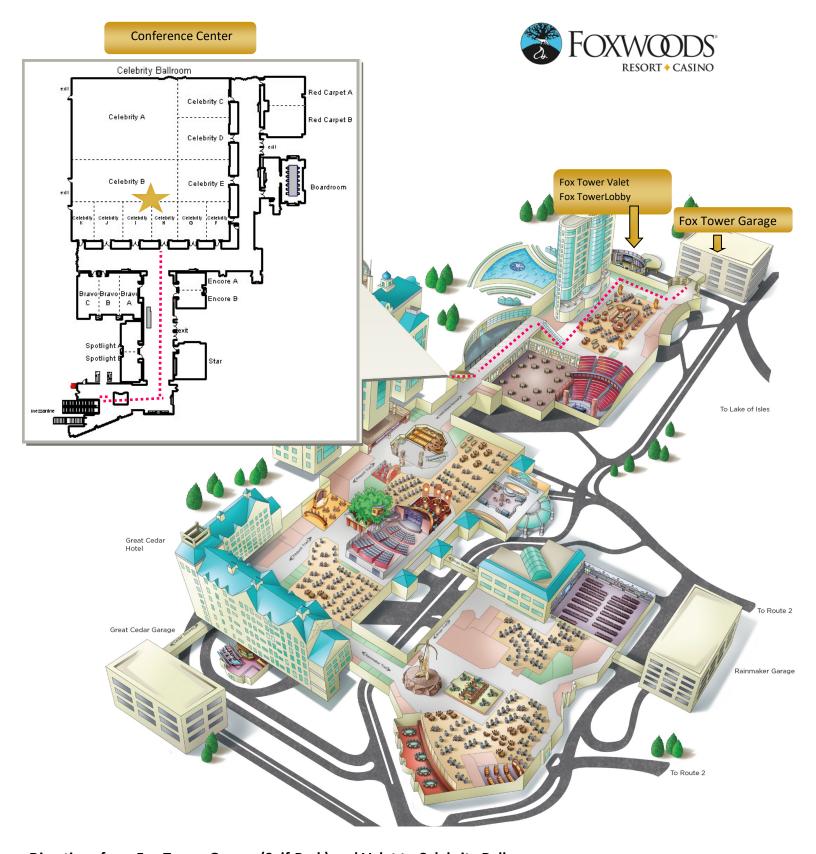

## Directions from Fox Tower Garage (Self-Park) and Valet to Celebrity Ballroom

- From Fox Tower Garage, take elevator to Casino Level and enter the casino. Bear RIGHT at the candy store and follow signs for Convention Center.
- From Valet Parking, proceed down the corridor to the casino. Take a RIGHT at Junior's and follow signs for Convention Center.
  - Take escalator on RIGHT just past Shrine
  - Proceed across the Mezzanine level
  - To your immediate RIGHT follow signs to Celebrity Ballroom and take first escalator up one level
  - At top of escalator take a LEFT and proceed down the hall; Celebrity Ballroom will be straight ahead