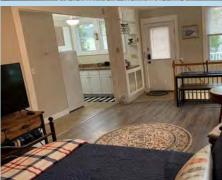

#### **KITCHEN & DINING**

- Dining Table & 2 Benches
- Refrigerator/Freezer
- Microwave
- · Cooking Basics: Oil, Salt, Pepper, etc.
- Pots & Pans
- Dishes & Silverware
- Bowls, Plates, Cups, etc.
- Dishwasher
- Stove/Oven
- Hot Water Kettle
- Keurig Coffee Maker
- Wine Glasses
- Toaster
- Baking Sheet
- Barbecue Utensils
- Coffee