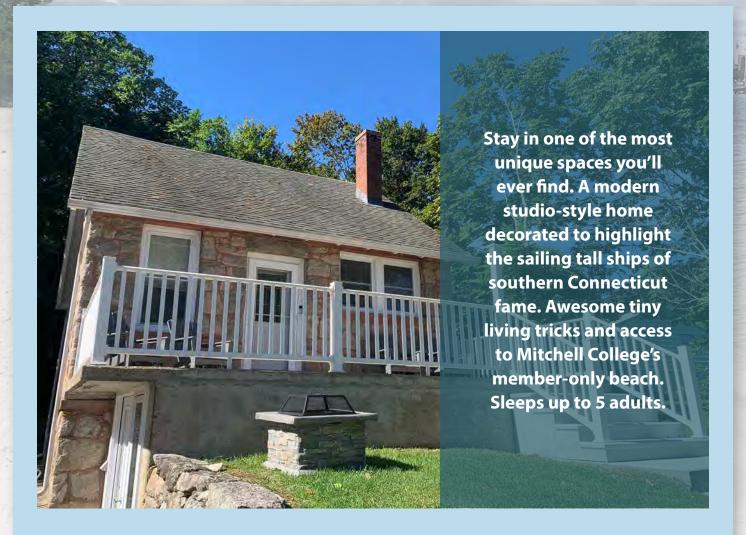

# Captain's Cottage at Mitchell College

Perfectly Located – Minutes from Mystic, Downtown New London, Foxwoods, Mohegan Sun, Ocean Beach Park, Restaurants, Museums and More!

Your Escape

Enjoy views of the Thames River from an amazing front porch. Queen bed, queen sleeper sofa and twin sleeper love seat. Smart TVs, propane grill, and game room with foosball table.

# **LOCATION FEATURES & NOTES**

Private Beach Access

# **OUTDOOR**

- Front Porch
- Fire Pit
- Adirondack Chairs
- BBO Grill
- Beach Essentials
- · Beach Towels & Beach Blanket