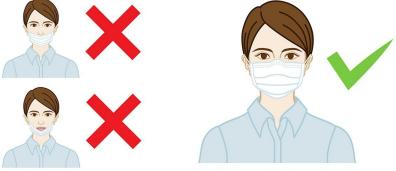

## Wear Face Coverings Properly, Covering Nose, Mouth & Chin

- Face coverings must be worn for all indoor activities and in common areas (classrooms, event spaces and hallways), except when alone, such as in a private office or in college-sponsored housing.
- Face coverings are strongly recommended for all outdoor collegesponsored and student-sponsored events and gatherings, including athletic events. The College reserves the right to require masks at outdoor events where physical distancing of 6 feet is not possible and/or where there are more than 25 attendees.

Do not touch the outside of your face covering.