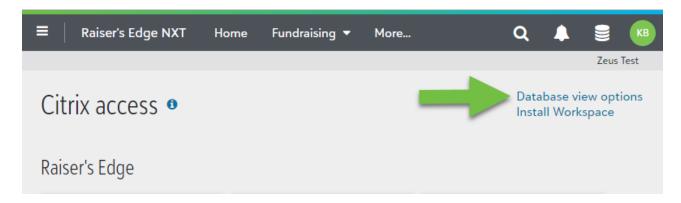

## Files Folder

Instead of using your Blackbaud Hosting Services credentials to log into the Files Folder, users will log in with new automatically generated login credentials. To view the credentials, select **Database view options** from top right corner of the Citrix access page. Use the username and password in the Account information section to log into their Files Folder.

## Install Citrix

To download Citrix Workspace, such as before a user opens the database view for the first time on a new computer, select **Install Workspace**. If you already have Citrix Workspace installed, no change is required.