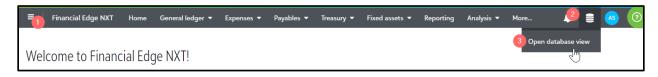

- \*\*\* To open database view going forward you will:
- 1. Click the hamburger menu in the top left corner
- 2. Choose your solution: Financial Edge NXT, Raiser's Edge NXT etc
- 3. Click the round stack close to your initials in the top right corner
- 4. Click open database view