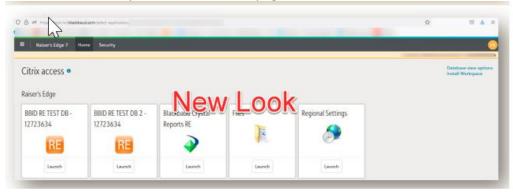

ated login credentials. To view the credentials, select **Database view options** from top right corner of the Citrix access page. Use the username and password in the Account information section to log into their Files Folder.

## Install Citrix

To download Citrix Workspace, such as before a user opens the database view for the first time on a new computer, select **Install Workspace**. If you already have Citrix Workspace installed, no change is required.



- \*\*\* To open database view going forward you will:
- 1. Click the hamburger menu in the top left corner
- 2. Choose your solution: Financial Edge NXT, Raiser's Edge NXT etc
- 3. Click the round stack close to your initials in the top right corner
- 4. Click open database view



5. This should direct you to the new Citrix page